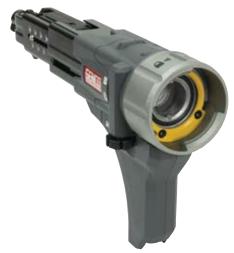

## **DS55 Duraspin attachments**

| reclinical specifications |                    |
|---------------------------|--------------------|
| Dimension (LxWxH)         | 274x372,4x140,5 mm |
| Net weight                | 0,671 kg           |
| Magazine capacity         | 50 pieces          |

## **Applications**

Depending of the tool speed (RPM) in combination with your screw type this attachment can be used for different applications like; Drywall (to wood or steel studs), Cement board, Underlayment, Sheating to steel, Metal framing, Structural steel decking, Rigid foam insulation.

## **Features & Benefits**

Adjustable depth-of-drive with depth lock,
Detachable feed system for esier reversing,
Tool free adjustable nose-piece, Corner-fit feed
system, Feed on return.

Description Art. Nr. EAN code