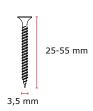

## **DS55 Duraspin attachments**

| reclinical specifications |                    |
|---------------------------|--------------------|
| Dimension (LxWxH)         | 274x372,4x140,5 mm |
| Net weight                | 0,671 kg           |
| Magazine capacity         | 50 pieces          |

## **Fastener specification**







## **Applications**

Depending of the tool speed (RPM) in combination with your screw type this attachment can be used for different applications like; Drywall (to wood or steel studs), Cement board, Underlayment, Sheating to steel, Metal framing, Structural steel decking, Rigid foam insulation.

## **Features & Benefits**

Adjustable depth-of-drive with depth lock,
Detachable feed system for esier reversing,
Tool free adjustable nose-piece, Corner-fit feed
system, Feed on return.

Description Art. Nr. EAN code